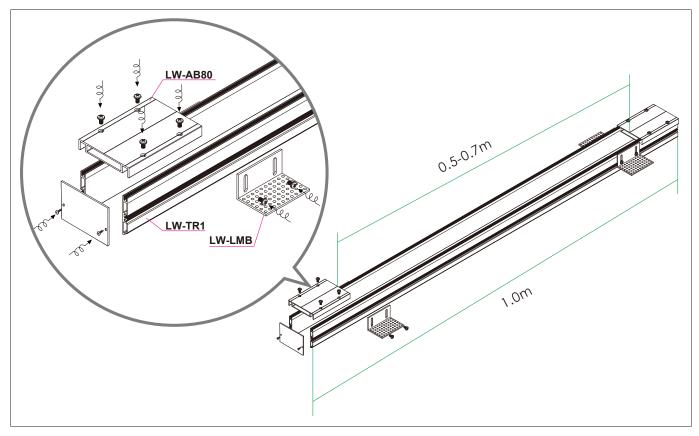

## Installation Instructions for the Housing

1. Assemble the AB and TR1 into each other as pictured above, followed by the end caps into place. Ensure the AB clamps are placed between 50-70cm apart.

2. Adjust and install the L brackets according to ceiling board thickness.

## Installation Instructions for the Housing

3 . Cut out required hole

4. Lay it flat on the ceiling. Screw from the bottom of the ceiling (ceiling surface).

5. Patch up imperfections with ceiling plaster.