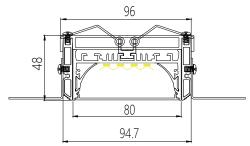

<57.6W/m
Aluminum Profile Weight:2.2kg/m

Stocked length availability:2m,2.5m. Customized length below 6m upon your request.