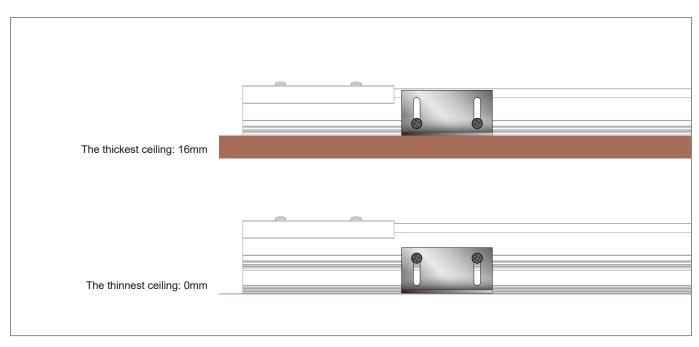

## Installation Instructions for the Housing

1. Assemble the AB and TR1 into each other as pictured above, followed by the end caps into place. Ensure the AB clamps are placed between 50-70cm apart.

2. Adjust and install the L brackets according to ceiling board thickness.