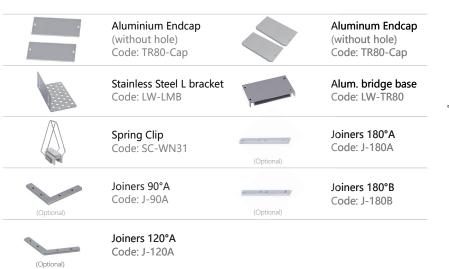

## ACCESSORIES

| Optional Diffuser(PMMA) |                 |      |          |         |       |
|-------------------------|-----------------|------|----------|---------|-------|
| D050 type               |                 |      |          |         |       |
| Dimensions(mm)          | Max strip width | Opal | New opal | Frosted | Clear |
| 65*48                   | 46mm            | 1    | √        | 1       | 1     |
| Code                    |                 | 1    | TR80-N   | 1       | /     |
| Light Transmittance     |                 | 1    | 74%      | 1       | 1     |