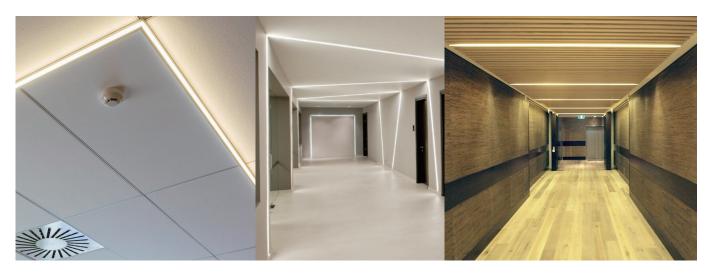

## Installation Instructions for the Housing

1. Assemble the AB and TR1 into each other as pictured above, followed by the end caps into place. Ensure the AB clamps are placed between 50-70cm apart.

2. Adjust and install the L brackets according to ceiling board thickness.

## Installation Instructions for the Housing

3 . Cut out required hole

4. Lay it flat on the ceiling. Screw from the bottom of the ceiling (ceiling surface).

5. Patch up imperfections with ceiling plaster.

## Installation Instructions for the linear light

 $\ensuremath{\mathsf{6}}.$  Using compatible linear profiles, prepare the light for install as below.

When ceiling is hollow, using spring clip to click

When ceiling is solid, using screw to fix to ceiling

7.Install finished.