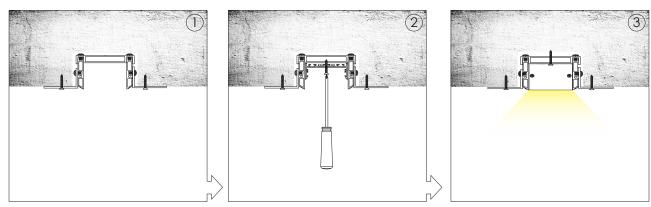

## Installation Instructions for the Housing

1. Assemble the AB and TR1 into each other as pictured above, followed by the end caps into place. Ensure the AB clamps are placed between 50-70cm apart.

2. Adjust and install the L brackets according to ceiling board thickness.

## Installation Instructions for the Housing

3 . Cut out required hole

4. Lay it flat on the ceiling. Screw from the bottom of the ceiling (ceiling surface).

5. Patch up imperfections with ceiling plaster.