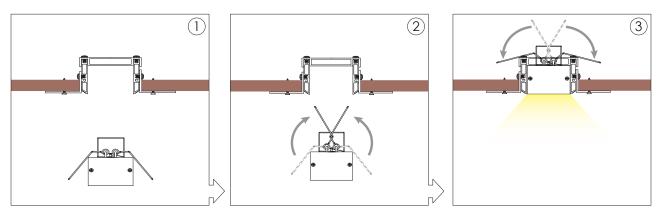

## Installation Instructions for the Housing

1. Assemble the AB and TR1 into each other as pictured above, followed by the end caps into place. Ensure the AB clamps are placed between 50-70cm apart.

2. Adjust and install the L brackets according to ceiling board thickness.

## Installation Instructions for the Housing

3 . Cut out required hole

4. Lay it flat on the ceiling. Screw from the bottom of the ceiling (ceiling surface).

5. Patch up imperfections with ceiling plaster.