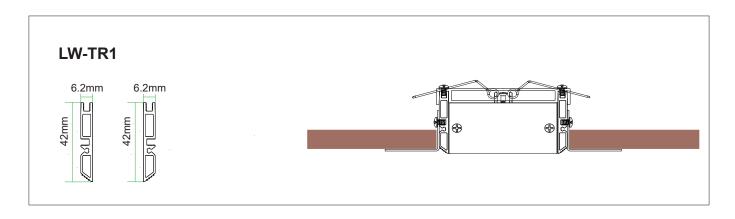

## Installation Instructions for the Housing

1. Assemble the AB and TR1 into each other as pictured above, followed by the end caps into place. Ensure the AB clamps are placed between 50-70cm apart.

2. Adjust and install the L brackets according to ceiling board thickness.