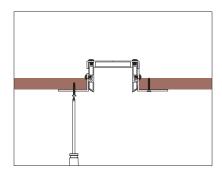

## Installation Instructions for the linear light

 $\ensuremath{\mathsf{6}}.$  Using compatible linear profiles, prepare the light for install as below.

When ceiling is hollow, using spring clip to click

When ceiling is solid, using screw to fix to ceiling

7.Install finished.