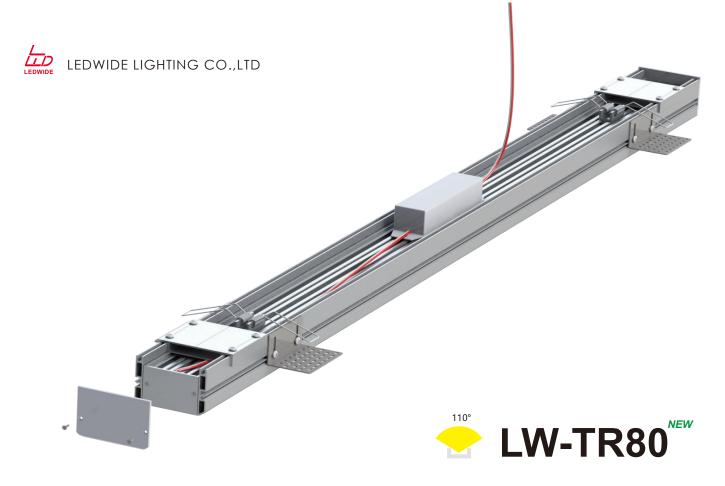

<57.6W/m
Aluminum Profile Weight:2.2kg/m

Stocked length availability:2m,2.5m. Customized length below 6m upon your request.