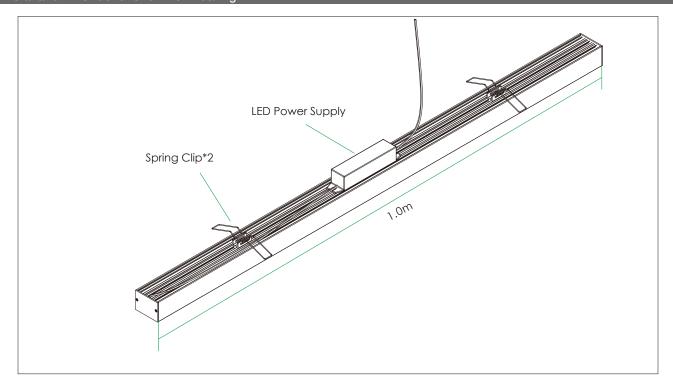

## Installation Instructions for the linear light

 $\ensuremath{\mathsf{6}}.$  Using compatible linear profiles, prepare the light for install as below.

When ceiling is hollow, using spring clip to click

When ceiling is solid, using screw to fix to ceiling

7.Install finished.